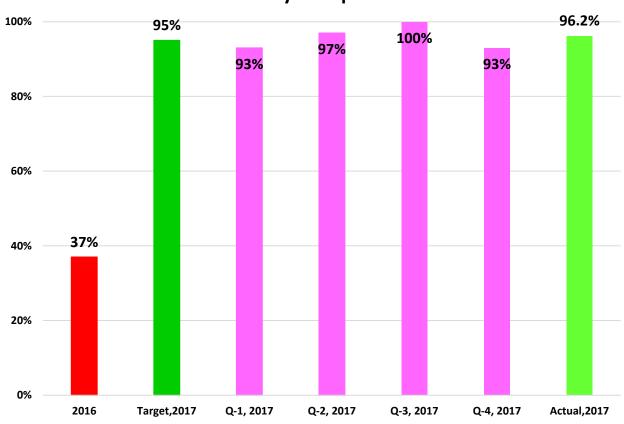

 Current situation which was given at the year end – 2016.

Delivery Efficiency %
Actual 2016 & Target 2017

Q-1, 2017 Delivery Efficiency %

Short term

(90 days)

Work Plan

Long term

Master Plan