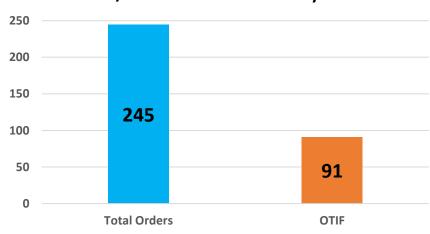

# CASE STUDY

Company: MNC Pkg. Machine Manufacturing in Pune.

Theme: O.T.I.F. Improvement.

Period: Jan. 2017 to Dec. 2017

Tools used: Value Stream Mapping.

**Areas Covered: Domestic & Export Orders.** 

Total M/c. Orders & OTIF for the year 2016