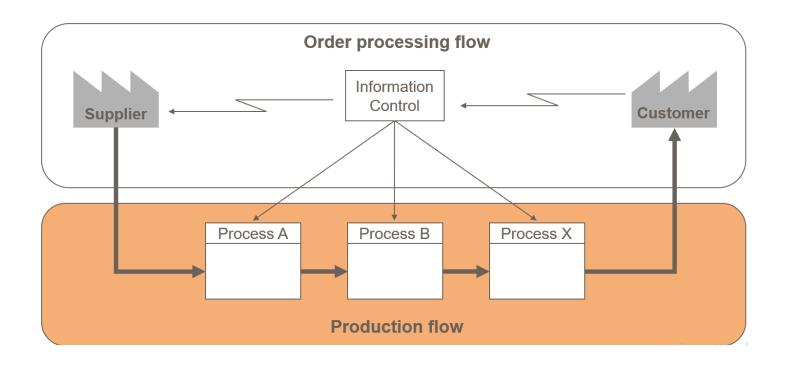

**Product Family** 

Current-State
<u>Drawi</u>ng

**Future-State** 

**Drawing** 

Ideal-State Drawing Current State Exercise
 Focus on individual product families
 Understand how the process currently operates so that you can identify wastes
 Define the next future state (90 days) by eliminating waste in the flow
 Develop a plan to get to the "future-state" and implement