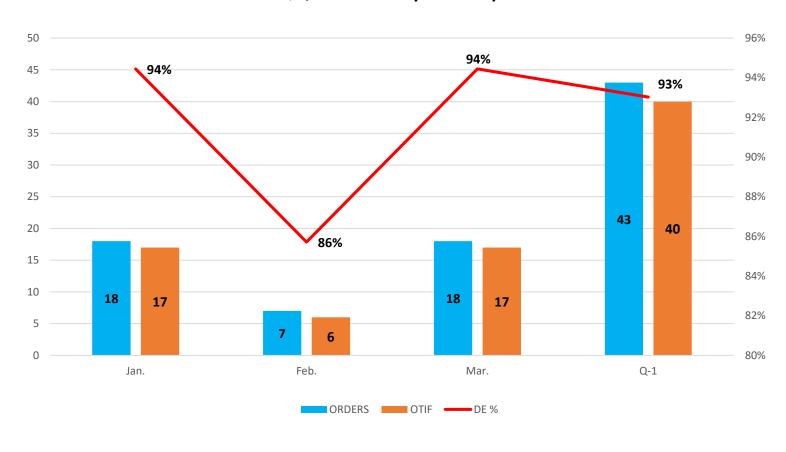

 Current situation which was given at the year end – 2016.

Delivery Efficiency %
Actual 2016 & Target 2017

Q-1, 2017 Delivery Efficiency %

Short term

(90 days)

Work Plan

Long term

Master Plan