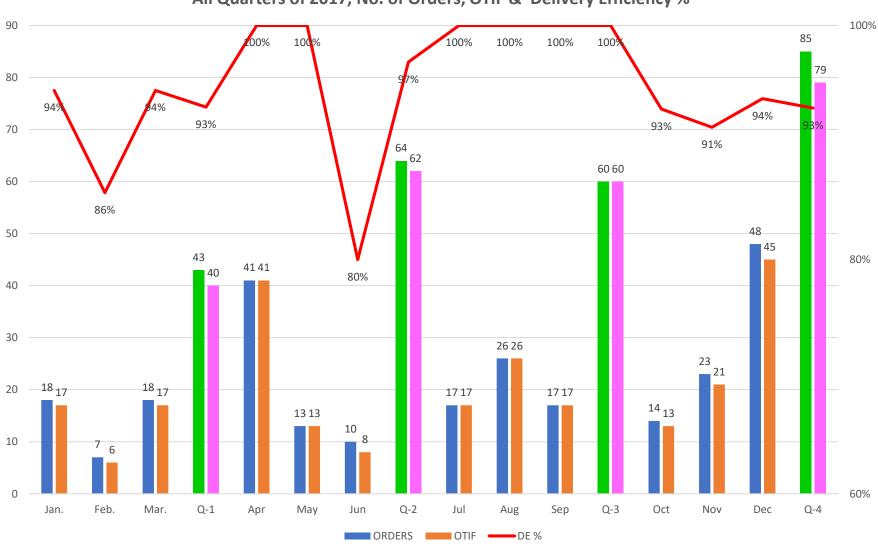

#### **Delivert Efficiency % Improvement - 2017**

DE % Month & Cummulative - 2017

Celebration of 1<sup>st</sup> Export order delivered
 On Time In Full.