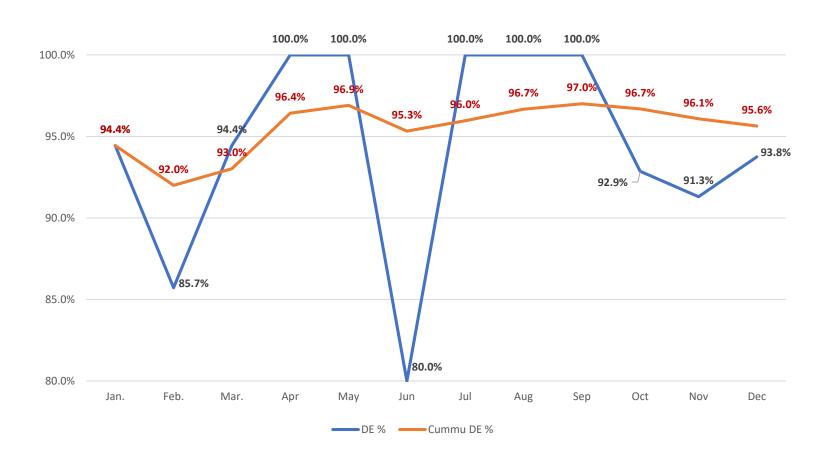

#### **Delivert Efficiency % Improvement - 2017**

DE % Month & Cummulative - 2017

Celebration of 1<sup>st</sup> Export order delivered
 On Time In Full.