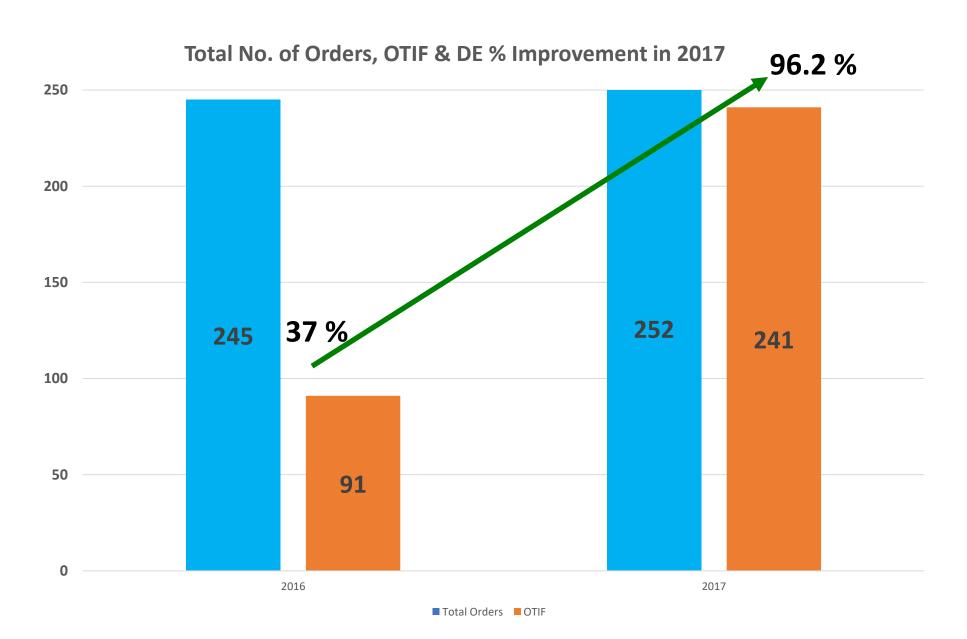

# CASE STUDY

Company: MNC Pkg. Machine Manufacturing in Pune.

Theme: O.T.I.F. Improvement.

Period: Jan. 2017 to Dec. 2017

Tools used: Value Stream Mapping.

**Areas Covered: Domestic & Export Orders.** 

Total M/c. Orders & OTIF for the year 2016

 Current situation which was given at the year end – 2016.

Delivery Efficiency %
Actual 2016 & Target 2017

Q-1, 2017 Delivery Efficiency %

Short term

(90 days)

Work Plan

Long term

Master Plan